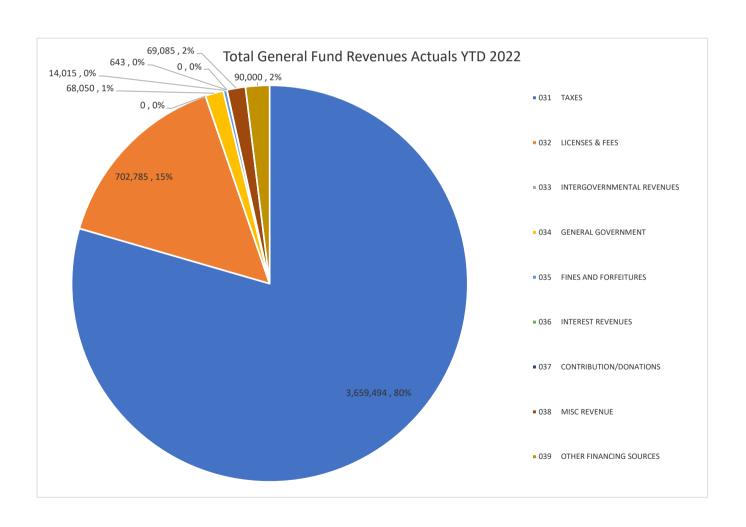

5                   | 0                   |
| 036          | INTEREST REVENUES                 | 400                 | 497                      | 643                      | 500                 |
| 037          | CONTRIBUTION/DONATIONS            | 0                   | 306                      | 0                        | 0                   |
| 038          | MISC REVENUE                      | 0                   | 0                        | 69,085                   | 0                   |
| 039          | OTHER FINANCING SOURCES           | 339,000             | 5,045                    | 90,000                   | 551,250             |
| <b>Total</b> | General Fund Revenues             | 13,975,225          | 4,610,108                | 4,604,072                | 13,746,000          |



| As of Month End - August 31, 2022 |           |           |  |  |
|-----------------------------------|-----------|-----------|--|--|
| Total General Fund Revenues       |           |           |  |  |
| Months                            | YTD 2021  | YTD 2022  |  |  |
| January                           | 567,548   | (92,494)  |  |  |
| February                          | 1,015,552 | 292,617   |  |  |
| March                             | 1,363,455 | 995,256   |  |  |
| April                             | 2,306,269 | 2,556,681 |  |  |
| May                               | 2,900,759 | 3,230,022 |  |  |
| June                              | 3,604,311 | 3,701,077 |  |  |
| July                              | 4,187,587 | 4,202,101 |  |  |
| August                            | 4,610,108 |