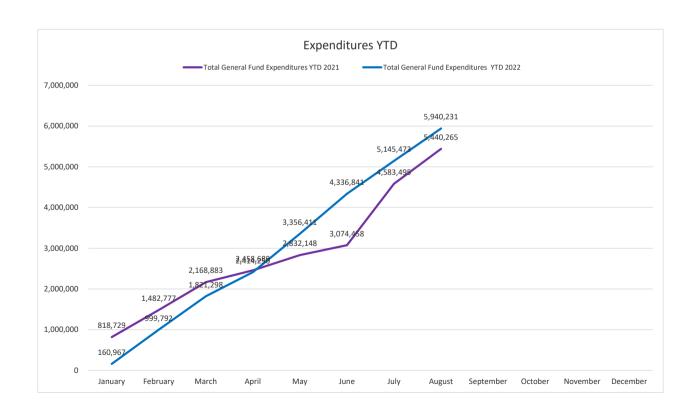

| 1,821,298   |  |  |  |  |
| April            | 2,458,689                         | 2,414,250   |  |  |  |  |
| May              | 2,832,148                         | 3,356,411   |  |  |  |  |
| June             | 3,074,458                         | 4,336,841   |  |  |  |  |
| July             | 4,583,495                         | 5,145,473   |  |  |  |  |
| August           | 5,440,265                         | 5,940,231   |  |  |  |  |
| September        |                                   |             |  |  |  |  |
| October          |                                   |             |  |  |  |  |
| November         |                                   |             |  |  |  |  |
| December         |                                   |             |  |  |  |  |



## Other Funds

## Detail Summary



| As of Month End - August 31, 2022                 | FY 2021<br>Actuals | FY 2021<br>Actuals (YTD) | FY 2022<br>Actuals (YTD) | FY 2022<br>Approved |
|---------------------------------------------------|--------------------|--------------------------|--------------------------|---------------------|
| 230 - ARPA/ American Rescue Plan Act Revenues     | Aotuaio            | Actuals (115)            | Actualo (11b)            | Approved            |
| 033 INTERGOVERNMENTAL REVENUES                    |                    |                          |                          |                     |
| 03320 FEDERAL GOV                                 | 0                  | 0                        | 0                        | 0                   |
| 3321