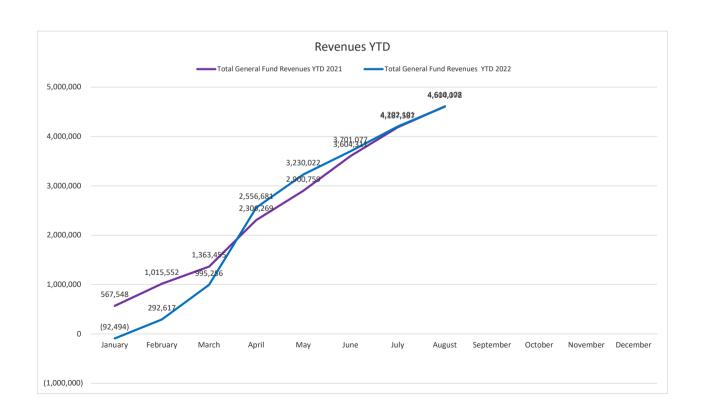

| 567,548   | (92,494)  |  |  |
| February                          | 1,015,552 | 292,617   |  |  |
| March                             | 1,363,455 | 995,256   |  |  |
| April                             | 2,306,269 | 2,556,681 |  |  |
| May                               | 2,900,759 | 3,230,022 |  |  |
| June                              | 3,604,311 | 3,701,077 |  |  |
| July                              | 4,187,587 | 4,202,101 |  |  |
| August                            | 4,610,108 | 4,604,072 |  |  |
| September                         |           |           |  |  |
| October                           |           |           |  |  |
| November                          |           |           |  |  |
| December                          |           |           |  |  |



## General Fund Expenditure

## Detail Summary



| As a f March Fact A 104 0000           | FY 2021  | FY 2021 | FY 2022       | EV 2022     |
|----------------------------------------|----------|---------|---------------|-------------|
| As of Month End - August 31, 2022      | Approved |         | Actuals (YTD) | Item IV. d. |
| 100 - General Fund Expenditures Detail |          | ì       | ·             |             |
| 010 ADMINISTRATIVE SERVICE             |          |         |               |             |
| 05110 MAYOR & CITY COUNCIL             |          |         |               |             |
| 51110 REGULAR SALARIES                 | 95,000   | 63,333  | 59,892        | 95,000      |
| 51200 FICA/MEDICARE                    | 8,275    | 4,845   | 4,672         | 7,268