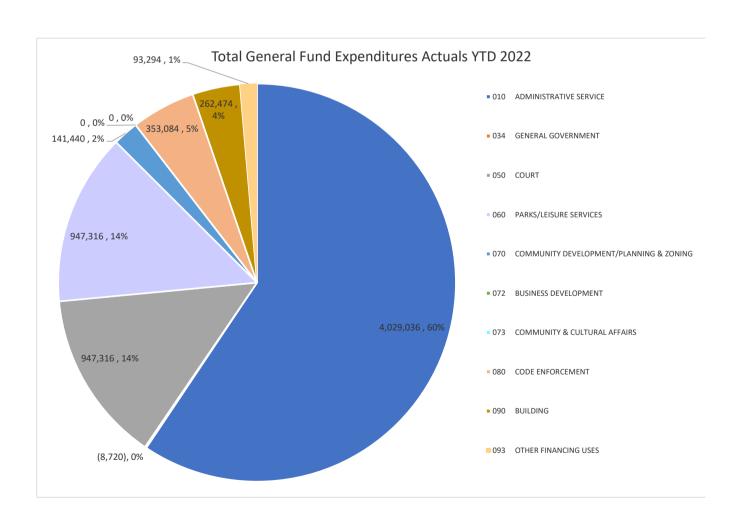

|
| 073          | COMMUNITY & CULTURAL AFFAIRS            | 203,000             | 84,999                   | 0                        | 0                   |
| 080          | CODE ENFORCEMENT                        | 1,102,463           | 585,635                  | 353,084                  | 750,033             |
| 090          | BUILDING                                | 1,018,745           | 562,021                  | 262,474                  | 952,118             |
| 093          | OTHER FINANCING USES                    | 990,800             | 215,000                  | 93,294                   | 0                   |
| <b>Total</b> | General Fund Expenditures               | 13,970,025          | 5,440,265                | 5,940,231                | 13,746,000          |



| As of Mon        | As of Month End - August 31, 2022 |             |  |  |  |  |
|------------------|-----------------------------------|-------------|--|--|--|--|
| <b>Total Gen</b> | eral Fund E                       | xpenditures |  |  |  |  |
| Months           | YTD 2021                          | YTD 2022    |  |  |  |  |
| January          | 818,729                           | 160,967     |  |  |  |  |
| February         | 1,482,777                         | 999,792     |  |  |  |  |
| March            | 2,168,883                         | 1,821,298   |  |  |  |  |
| April            | 2,458,689                         | 2,414,250   |  |  |  |  |
| May              | 2,832,148                         | 3,356,411   |  |  |  |  |
| June             | 3,074,458